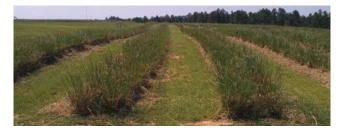

## HOW IT WORKS

Our phyto-utilization systems typically use liquid waste to irrigate vetiver grass or hybrid poplar trees. The liquid component is utilized as moisture and the contaminants act as micro and macro nutrients for the plants, fueling fast growth. The selected plants have high water demand and are very tolerant to high levels of contaminants. Thus, the wastewater is used as a RESOURCE, creating a natural solution to a practical problem.

Our systems are engineered for site-specific conditions and include a fully automated control and distribution system that pumps the liquid from a pond or tank and irrigates the rows of plants.

A Plant-Based Sustainable Approach to Leachate & Industrial Wastewater Disposal