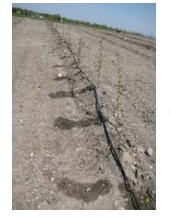

## HOW IT WORKS

Our phyto-utilization systems typically use liquid waste to irrigate vetiver grass or hybrid poplar trees. The liquid component is utilized as moisture and the contaminants act as micro and macro nutrients for the plants, fueling fast growth. The selected plants have high water demand and are very tolerant to high levels of contaminants. Thus, the wastewater is used as a RESOURCE, creating a natural solution to a practical problem.

Our systems are engineered for site-specific conditions and include a fully automated control and distribution system that pumps the liquid from a pond or tank and irrigates the rows of plants.

A Plant-Based Sustainable Approach to Leachate & Industrial Wastewater Disposal