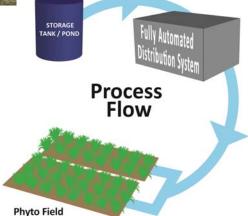

Our systems are engineered for site-specific conditions and include a fully automated control and distribution system that pumps the liquid from a pond or tank and irrigates the rows of plants.

A Plant-Based Sustainable Approach to Leachate & Industrial Wastewater Disposal

## HOW IT WORKS

Our phyto-utilization systems typically use liquid waste to irrigate vetiver grass or hybrid poplar trees. The liquid component is utilized as moisture and the contaminants act as micro and macro nutrients for the plants, fueling fast growth. The selected plants have high water demand and are very tolerant to high levels of contaminants. Thus, the wastewater is used as a RESOURCE, creating a natural solution to a practical problem.