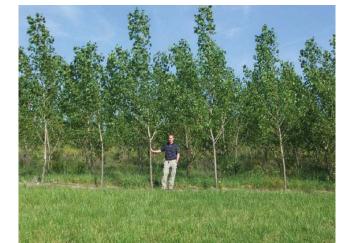

## HOW IT WORKS

Our phyto-utilization systems typically use liquid waste to irrigate vetiver grass or hybrid poplar trees. The liquid component is utilized as moisture and the contaminants act as micro and macro nutrients for the plants, fueling fast growth. The selected plants have high water demand and are very tolerant to high levels of contaminants. Thus, the wastewater is used as a RESOURCE, creating a natural solution to a practical problem.